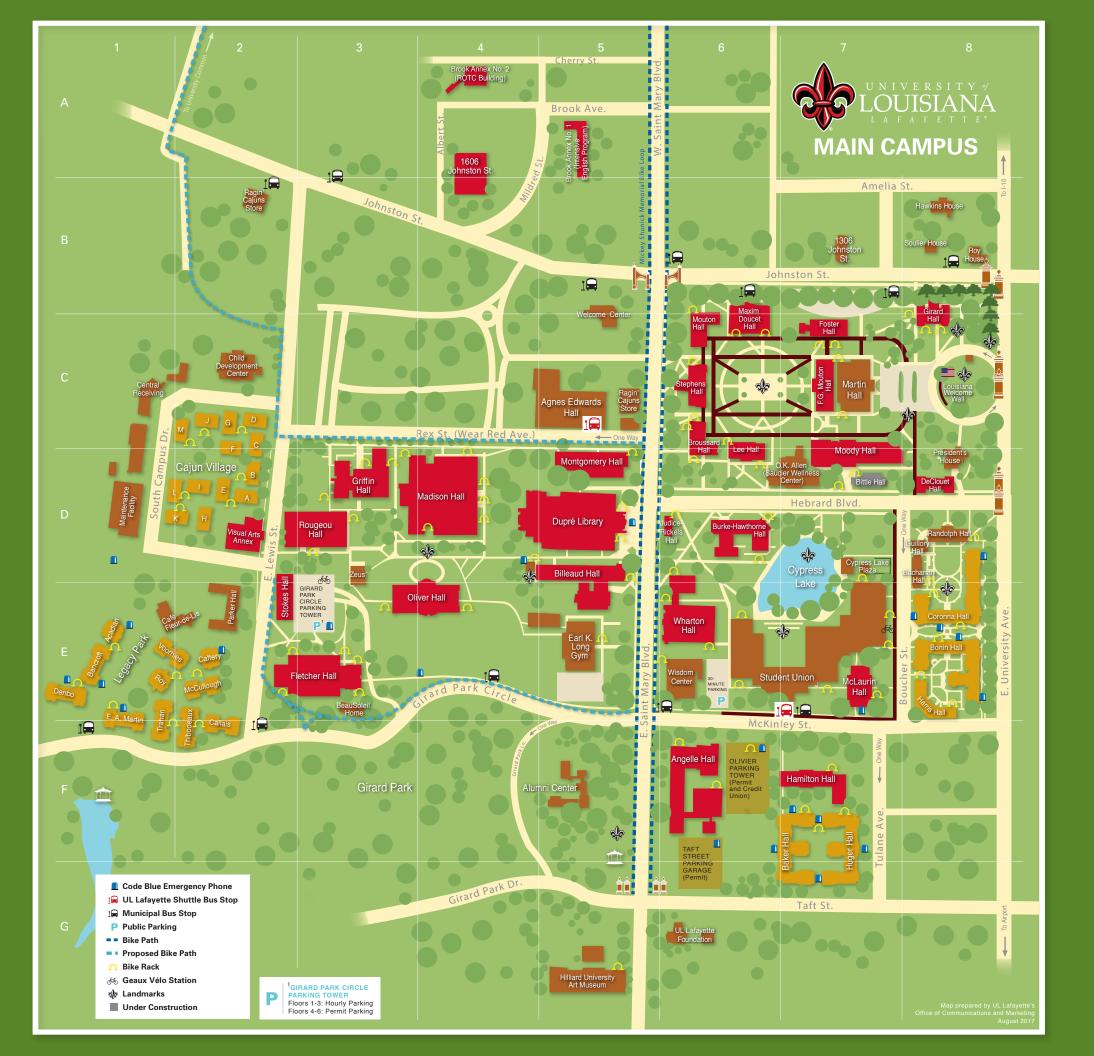

|                        | ABBREVIATION                                                                                                                                                                       | NAME CO                                                                                                                                                                                                                                                                                                                                                                                                                                                                                                                                                                                                                                                                                                                                                             | ORDINATES                                                                                                                                                      |
|------------------------|------------------------------------------------------------------------------------------------------------------------------------------------------------------------------------|---------------------------------------------------------------------------------------------------------------------------------------------------------------------------------------------------------------------------------------------------------------------------------------------------------------------------------------------------------------------------------------------------------------------------------------------------------------------------------------------------------------------------------------------------------------------------------------------------------------------------------------------------------------------------------------------------------------------------------------------------------------------|----------------------------------------------------------------------------------------------------------------------------------------------------------------|
| ACADEMIC BUILDINGS     | ANG<br>BLD<br>BSX2<br>BSX1<br>BRS<br>B<br>CLR<br>DECL<br>D<br>FGM<br>G<br>HLG<br>HH<br>JLF<br>JUDI<br>LEE<br>MCLG<br>MDSN<br>MDD<br>MO<br>MX<br>MY<br>OLVR<br>VLW<br>VAA           | Robert J. Angelle Hall<br>Billeaud Hall<br>Brook Annex No. 2 - ROTC Building<br>Brook Annex No. 1 - Intensive English Pro<br>Broussard Hall<br>Burke-Hawthorne Hall<br>Clyde L. Rougeou Hall<br>DeClouet Hall<br>Edith Garland Dupré Library<br>F. G. Mouton Hall<br>Girard Hall<br>Hamilton Hall<br>Joel L. Fletcher Hall<br>Judice-Rickels Hall<br>Lee Hall<br>McLaurin Hall<br>Maxim D. Doucet Hall<br>Mouton Hall<br>Moody Hall<br>Montgomery Hall<br>James R. Oliver Hall<br>Visual Arts Annex                                                                                                                                                                                                                                                                 | F6<br>D5<br>A4<br>D6<br>D6<br>D3<br>D8<br>D5<br>C7<br>B8, C8<br>D3<br>F7<br>E3<br>D6<br>C6, D6<br>E7<br>D4<br>C6<br>C6<br>C6<br>D7<br>D5<br>E3, E4<br>E6<br>D2 |
| NON-ACADEMIC BUILDINGS | CONF<br>ALCT<br>BSH<br>UPO<br>BUCH<br>FLDL<br>CNRC<br>DAYC<br>EKLG<br>F<br>BSX1<br>MA<br>OKA<br>OLVT<br>PRKR<br>UAM2<br>RAND<br>0011<br>0011B<br>SMH<br>STUN<br>TSCG<br>UFC<br>MAF | Agnes Edwards Hall (former Conference Cer<br>Alumni Center<br>BeauSoleil Home<br>Bittle Hall<br>Buchanan Hall<br>Cafe Fleur-de-Lis<br>Central Receiving<br>Child Development Center<br>Earl K. Long Gym<br>Foster Hall<br>Guillory Hall<br>Hawkins House<br>International Student Center<br>Maintenance Facility<br>Martin Hall<br>O. K. Allen (Saucier Wellness Center)<br>Olivier Parking Tower<br>Our Lady of Wisdom Church & Catholic Cer<br>Parker Hall<br>Hilliard University Art Museum<br>President's House<br>Ragin' Cajuns Store<br>Randolph Hall<br>Roy House<br>Soulier House<br>Stephens Memorial Hall<br>Student Union "The U"<br>Taft Street Parking Garage<br>UL Lafayette Foundation<br>Welcome Center (French House)<br>Zeus Fresh Food On the Go | F5<br>E3<br>D7<br>D8<br>E1, E2<br>C1<br>C2<br>E5<br>C7<br>D8<br>B8<br>A5<br>D1<br>C7<br>D7<br>F6                                                               |
| RESIDENCES             | CONF<br>BKA<br>BNA<br>CRA<br>HARR<br>HGR<br>LP                                                                                                                                     | Agnes Edwards Hall (former Conference Cer<br>Baker Hall<br>Bonin Hall<br>Cajun Village<br>Coronna Hall<br>Harris Hall<br>Huger Hall<br>Legacy Park                                                                                                                                                                                                                                                                                                                                                                                                                                                                                                                                                                                                                  | nter) C5<br>F7<br>E8<br>C2<br>E8<br>E8<br>F7<br>E1, E2                                                                                                         |
| LANDMARKS              |                                                                                                                                                                                    | 9/11 Memorial<br>Babin Memorial Gateway<br>Cypress Lake/Park<br>Mary Olive McPhaul Rose Garden<br>McNaspy Stadium Memorial<br>"The Porch" of former Student Union<br>Dr. Edwin L. Stephens Statue/Century Oa<br>Louisiana Welcome Wall<br>Montezuma Bald Cypress<br>Quadrangle "The Quad"<br>Walk of Honor C6, C7, E<br>World War I Memorial                                                                                                                                                                                                                                                                                                                                                                                                                        | F5<br>C8<br>D7, E7<br>D8<br>E6, E7<br>C8<br>C8<br>C8<br>D4<br>C6<br>07, D8, E7<br>C8                                                                           |

| ABDL<br>BOUR     | Abdalla Hall<br>Bourgeois Hall<br>Cecil J. Picard Center<br>Child and Family Studies<br>Early Childhood Laboratory<br>Louisiana Accelerator Center | C2, C3<br>F4<br>D2<br>D3<br>E4 |
|------------------|----------------------------------------------------------------------------------------------------------------------------------------------------|--------------------------------|
| BLCK             | Agricultural Facilities<br>Blackham Coliseum<br>Cajundome<br>Cajundome Convention Center                                                           | F5, G6<br>G5<br>D4<br>D4       |
|                  | Cajun Courts/Culotta Center<br>Cajun Field Stadium<br>Cajun Track/Soccer Complex                                                                   | F3<br>E3<br>F2                 |
| A<br>TCP<br>CRMY | CGI<br>Cox Athletics Center<br>Creamery Building                                                                                                   | C3<br>E3<br>G6                 |
|                  | Donald and Janise Mosing Student-<br>Athlete Performance Center<br>Estuarine Habitats &<br>Coastal Fisheries Center                                | E3, E4<br>B3                   |
|                  | Fraternity Row<br>Hilton Garden Inn<br>Intramural Fields                                                                                           | E4<br>D3<br>F4, F5, E5         |
| INHC             | Ira Nelson Horticulture Center<br>LITE Center<br>Lafayette Economic Development                                                                    | G6<br>D3                       |
|                  | Authority (LEDA)<br>Lafayette Primary Care Building<br>Lamson Park                                                                                 | C2<br>D2<br>F4                 |
|                  | Leon Moncla Indoor Practice Facility<br>National Wetlands Research Center<br>Photovoltaic Applied Research                                         | F3, F4<br>B3                   |
|                  | and Testing Lab<br>Printing Services<br>Rec Sports Complex                                                                                         | A3<br>F5<br>E5                 |
|                  | Russo Park/M.L. "Tigue" Moore Field<br>Sorority Row<br>Student Aquatic Center                                                                      | F3<br>E5<br>F4                 |
|                  | Student Tennis Courts<br>Whittington-Guerniere House                                                                                               | F3<br>G6                       |