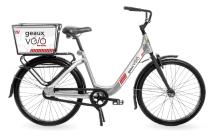

Geaux Vélo is UL Lafayette's round-trip bike sharing system, which is available for students, faculty, staff, and members of the public.

The bikes are durable, efficient and come equipped with tire lock, airless tires, enclosed chains, and a basket. Rental costs are free for the first hour. \$1 for the second hour, and \$1 for the third. Hours four through eight are free. The cost per hour for every hour after the eighth is \$1. Bikes are due back to their original station by midnight.

Sign up for free at geauxvelobikeshare.com.

University of Louisiana at Lafayette campuses are tobacco-free. Visit breatheeasy.louisiana.edu