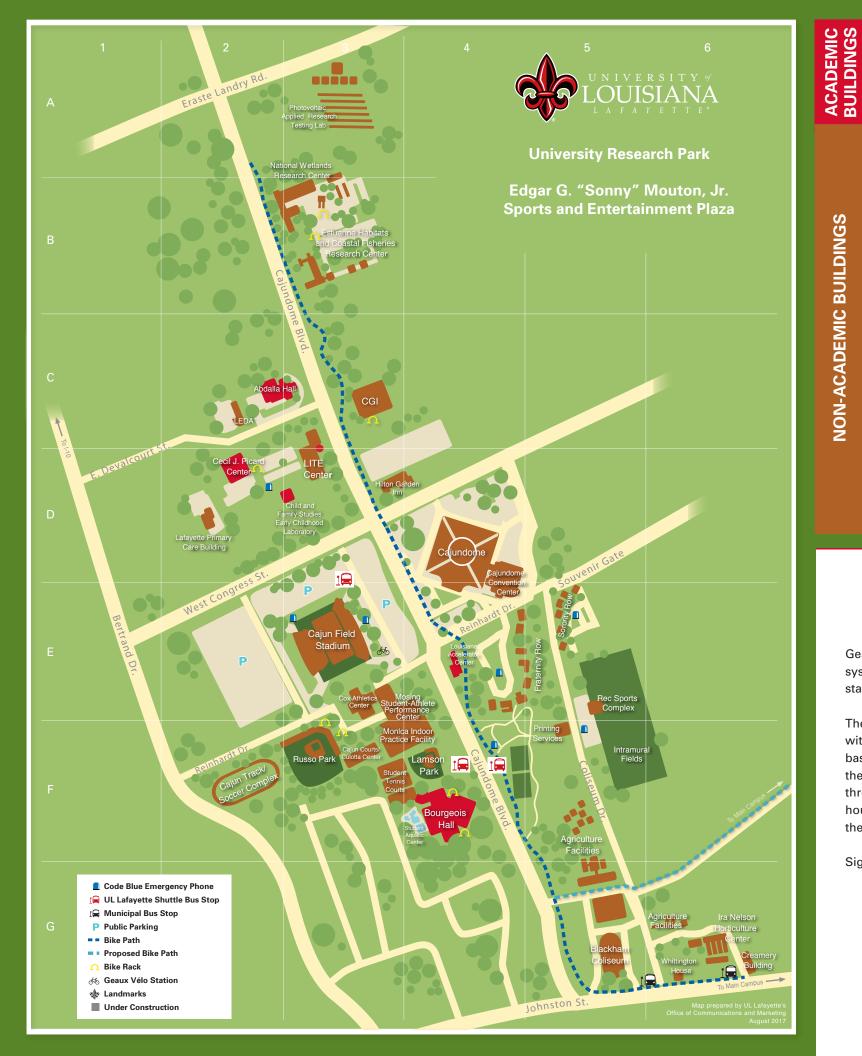

| ABDL<br>BOUR     | Abdalla Hall<br>Bourgeois Hall<br>Cecil J. Picard Center<br>Child and Family Studies<br>Early Childhood Laboratory<br>Louisiana Accelerator Center | C2, C3<br>F4<br>D2<br>D3<br>E4 |
|------------------|----------------------------------------------------------------------------------------------------------------------------------------------------|--------------------------------|
| BLCK             | Agricultural Facilities<br>Blackham Coliseum<br>Cajundome<br>Cajundome Convention Center                                                           | F5, G6<br>G5<br>D4<br>D4       |
|                  | Cajun Courts/Culotta Center<br>Cajun Field Stadium<br>Cajun Track/Soccer Complex                                                                   | F3<br>E3<br>F2                 |
| A<br>TCP<br>CRMY | CGI<br>Cox Athletics Center<br>Creamery Building                                                                                                   | C3<br>E3<br>G6                 |
|                  | Donald and Janise Mosing Student-<br>Athlete Performance Center<br>Estuarine Habitats &<br>Coastal Fisheries Center                                | E3, E4<br>B3                   |
|                  | Fraternity Row<br>Hilton Garden Inn<br>Intramural Fields                                                                                           | E4<br>D3<br>F4, F5, E5         |
| INHC             | Ira Nelson Horticulture Center<br>LITE Center<br>Lafayette Economic Development                                                                    | G6<br>D3                       |
|                  | Authority (LEDA)<br>Lafayette Primary Care Building<br>Lamson Park                                                                                 | C2<br>D2<br>F4                 |
|                  | Leon Moncla Indoor Practice Facility<br>National Wetlands Research Center<br>Photovoltaic Applied Research                                         | F3, F4<br>B3                   |
|                  | and Testing Lab<br>Printing Services<br>Rec Sports Complex                                                                                         | A3<br>F5<br>E5                 |
|                  | Russo Park/M.L. "Tigue" Moore Field<br>Sorority Row<br>Student Aquatic Center                                                                      | F3<br>E5<br>F4                 |
|                  | Student Tennis Courts<br>Whittington-Guerniere House                                                                                               | F3<br>G6                       |